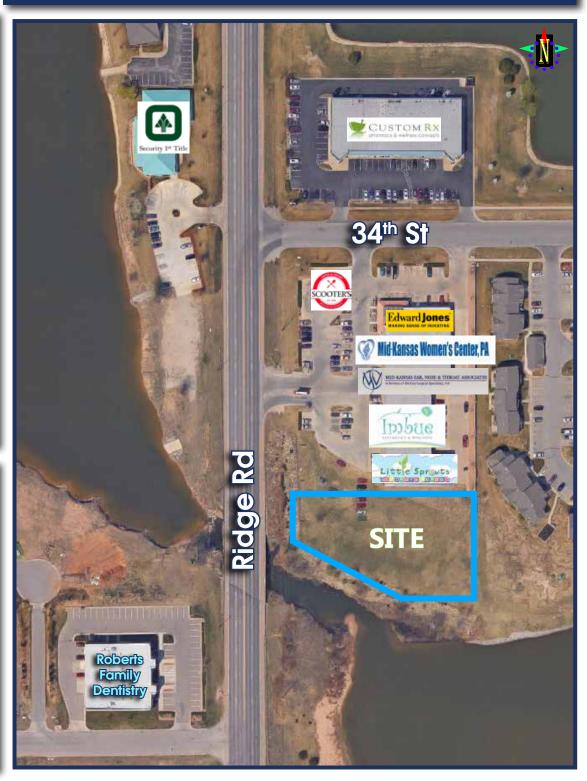

## PROPERTY INFORMATION

**Lot Size** 

.87 Acres 37,908 Sq. Ft.

Zoning

**Limited Commercial** 

PURCHASE PRICE \$7.00/Sq. Ft.

## CONTACT INFORMATION

Dan Unruh, CCIM (316) 618-1100 danunruh@insitere.com

InSite Real Estate Group 608 W. Douglas, Suite 106 Wichita, KS 67203

- Prime Northwest Location!
- ◆ Close Proximity to K-96
- ♦ Highly Visible Ridge Road Frontage
- Strategically Located Near High Quality Office, Retail, & Residential Developments

## CONTACT INFORMATION

Dan Unruh, CCIM (316) 618-1100 danunruh@insitere.com

InSite Real Estate Group 608 W. Douglas, Suite 106 Wichita, KS 67203

AREA NEIGHBORS Mid-Kansas Women's Center, PA ◆
Little Sprouts Learning Center ◆ Edward Jones ◆ Ridgeport
Apartments ◆ Rose Hill Bank ◆ Kansas Surgical Arts ◆ Big
Dog Motorcycles ◆ Scooters Coffee ◆ Profit Builders ◆ Security 1st Title ◆ The VUE Luxury Apartments ◆ Crossfit 316 ◆
JCB Laboratories ◆ And More!