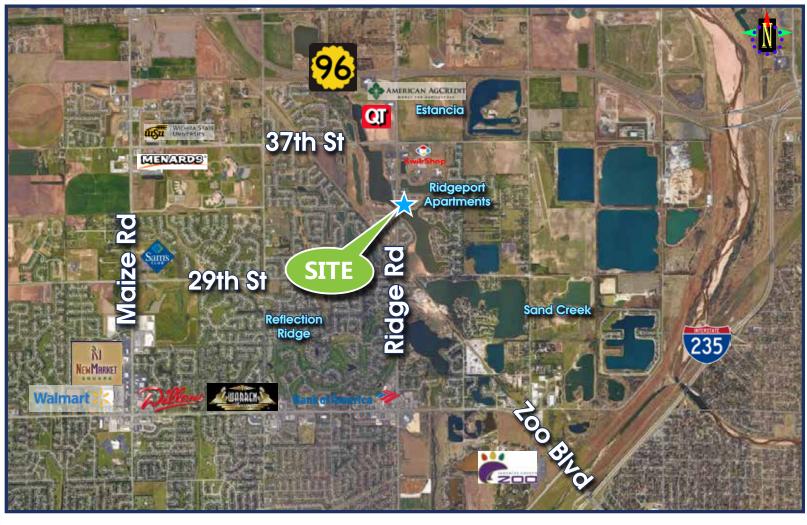

## CONTACT INFORMATION

Dan Unruh, CCIM (316) 618-1100 danunruh@insitere.com

InSite Real Estate Group 608 W. Douglas, Suite 106 Wichita, KS 67203

- Prime Northwest Location!
- ◆ Close Proximity to K-96
- ♦ Highly Visible Ridge Road Frontage
- Strategically Located Near High Quality Office, Retail, & Residential Developments

## CONTACT INFORMATION

Dan Unruh, CCIM (316) 618-1100 danunruh@insitere.com

InSite Real Estate Group 608 W. Douglas, Suite 106 Wichita, KS 67203

AREA NEIGHBORS Mid-Kansas Women's Center, PA ◆
Little Sprouts Learning Center ◆ Edward Jones ◆ Ridgeport
Apartments ◆ Rose Hill Bank ◆ Kansas Surgical Arts ◆ Big
Dog Motorcycles ◆ Scooters Coffee ◆ Profit Builders ◆ Security 1st Title ◆ The VUE Luxury Apartments ◆ Crossfit 316 ◆
JCB Laboratories ◆ And More!